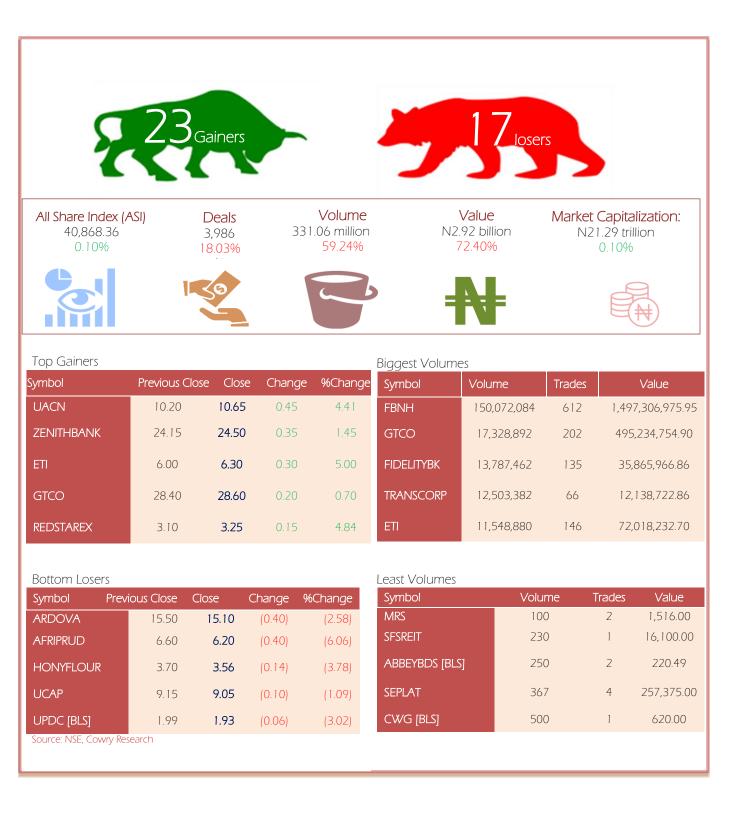

#### Pricelist of Traded Equities 08 October 2021

MPR: 11.50% Aug'21 Inflation Rate: 17.01% Q2 2021 Real GDP: 5.01%



www.cowryasset.com



# Pricelist of Traded Equities OB October 2021

| Symbol           | P. Close | High   | Low    | Close  | Change | %Change | Trades  | Volume      | Value            |
|------------------|----------|--------|--------|--------|--------|---------|---------|-------------|------------------|
| ABBEYBDS [BLS]   | 0.95     | 0.95   | 0.95   | 0.95   | 0.00   | 0.00    | 2       | 250         | 220.49           |
| ABCTRANS         | 0.34     | 0.34   | 0.34   | 0.34   | 0.00   | 0.00    | 5       | 56,700      | 18,711.00        |
| ACADEMY          | 0.39     | 0.36   | 0.36   | 0.36   | (0.03) | (7.69)  | 3       | 136,040     | 49,103.90        |
| ACCESS           | 9.4      | 9.4    | 9.3    | 9.40   | 0.00   | 0.00    | 150     | 6,350,101   | 59,473,240.55    |
|